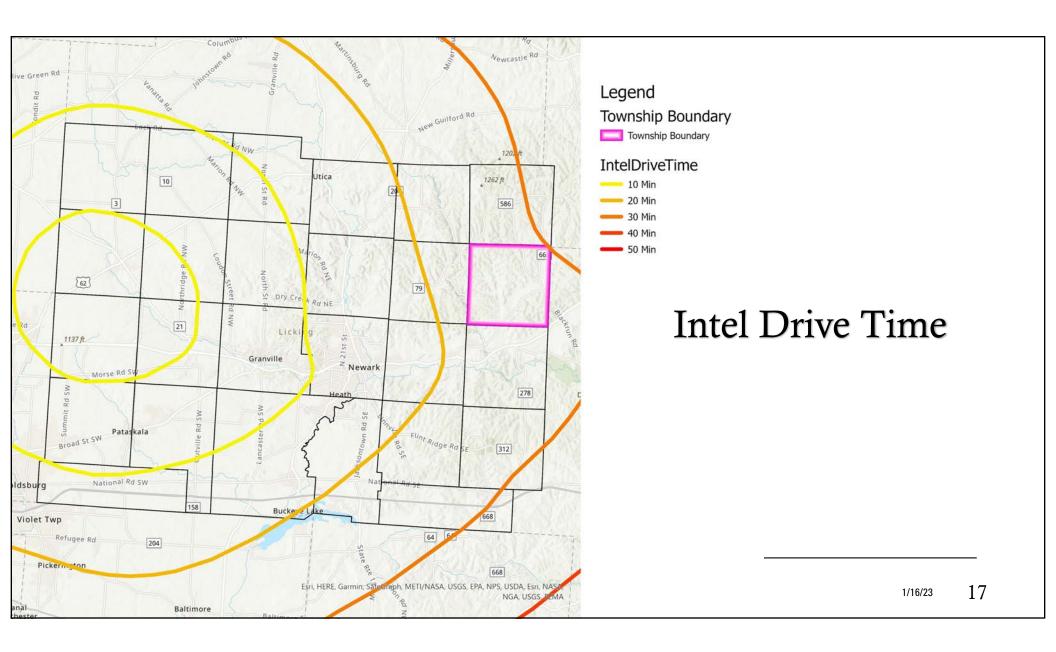

# PROJECT WEBSITE

Perry Township is preparing to guide future growth within the Township with the first ever Perry Township Comprehensive Plan. Intel's \$20B investment only 25 minutes from the Township will create 3,000 permanent jobs and 7,000 temporary jobs. This does not account for the thousands of jobs created within Intel's supply chain and the service industry to provide needed accommodations for such a facility. This project is the single largest economic development project in the history of Ohio and will have generational impacts for decades. It will place stresses upon the road system, housing, schools and public safety resources. Now is the time to lay out the plan for growth in Perry Township to mitigate any negative impacts to the community.