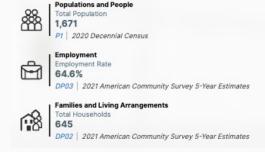

wnship with the first ever Perry Township Comprehensive Plan. Intel's \$20B investment only 25 minutes from the Township will create 3,000 permanent jobs and 7,000 temporary jobs. This does not account for the thousands of jobs created within Intel's supply chain and the service industry to provide needed accommodations for such a facility. This project is the single largest economic development project in the history of Ohio and will have generational impacts for decades. It will place stresses upon the road system, housing, schools and public safety resources. Now is the time to lay out the plan for growth in Perry Township to mitigate any negative impacts to the community.



https://www.neighborhoodstrategies.co/perry-township-comprehensive-plan

# **EXISTING CONDITIONS OVERVIEW** 10







#### PERRY TOWNSHIP

11















### **COMMITTEE INPUT SESSION**

#### **NEXT STEPS**

- 1. Draft Existing Conditions Text
- 2. Draft Community Survey
  - Online via Survey Monkey
  - Paper copies?