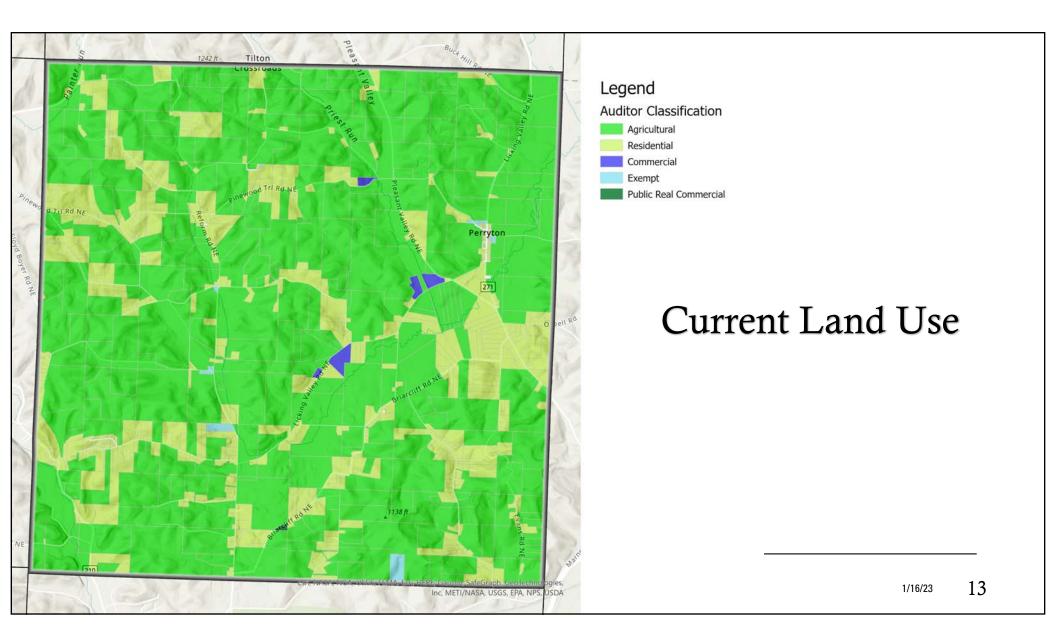

Township Comprehensive Plan. Intel's \$20B investment only 25 minutes from the Township will create 3,000 permanent jobs and 7,000 temporary jobs. This does not account for the thousands of jobs created within Intel's supply chain and the service industry to provide needed accommodations for such a facility. This project is the single largest economic development project in the history of Ohio and will have generational impacts for decades. It will place stresses upon the road system, housing, schools and public safety resources. Now is the time to lay out the plan for growth in Perry Township to mitigate any negative impacts to the community.



https://www.neighborhoodstrategies.co/perry-township-comprehensive-plan

# **EXISTING CONDITIONS OVERVIEW** 10







#### PERRY TOWNSHIP

11















### **COMMITTEE INPUT SESSION**

#### **NEXT STEPS**

- 1. Draft Existing Conditions Text
- 2. Draft Community Survey
  - Online via Survey Monkey
  - Paper copies?