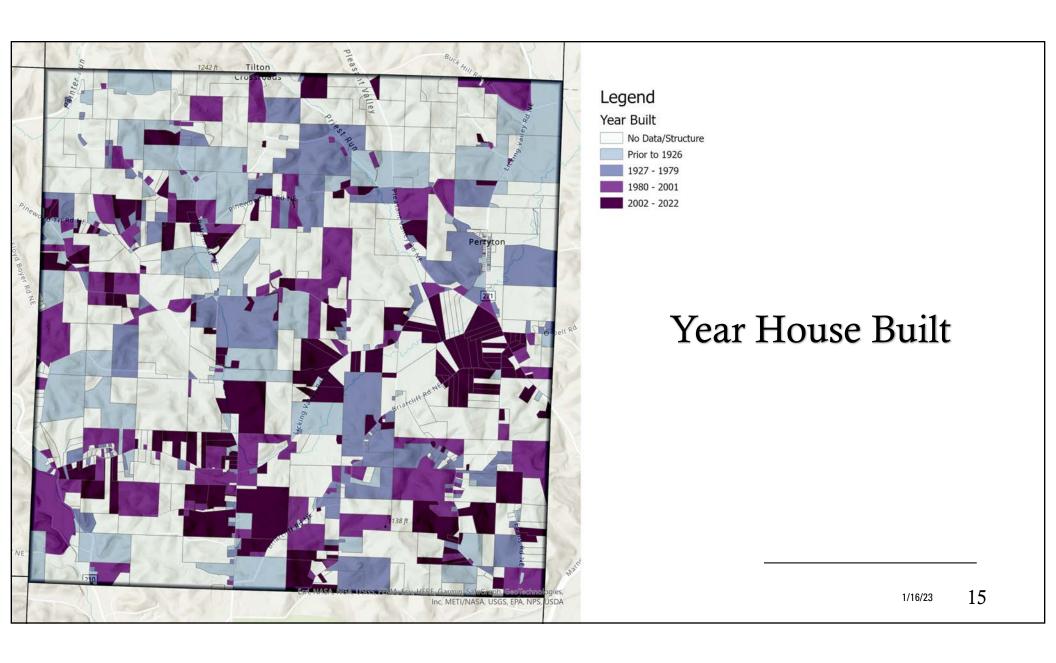

ship Comprehensive Plan. Intel's \$20B investment only 25 minutes from the Township will create 3,000 permanent jobs and 7,000 temporary jobs. This does not account for the thousands of jobs created within Intel's supply chain and the service industry to provide needed accommodations for such a facility. This project is the single largest economic development project in the history of Ohio and will have generational impacts for decades. It will place stresses upon the road system, housing, schools and public safety resources. Now is the time to lay out the plan for growth in Perry Township to mitigate any negative impacts to the community.



https://www.neighborhoodstrategies.co/perry-township-comprehensive-plan

# **EXISTING CONDITIONS OVERVIEW** 10







#### PERRY TOWNSHIP

11















### **COMMITTEE INPUT SESSION**

#### **NEXT STEPS**

- 1. Draft Existing Conditions Text
- 2. Draft Community Survey
  - Online via Survey Monkey
  - Paper copies?