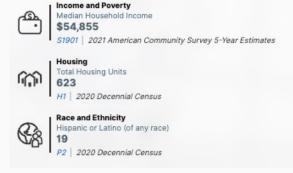

ship with the first ever Perry Township Comprehensive Plan. Intel's \$20B investment only 25 minutes from the Township will create 3,000 permanent jobs and 7,000 temporary jobs. This does not account for the thousands of jobs created within Intel's supply chain and the service industry to provide needed accommodations for such a facility. This project is the single largest economic development project in the history of Ohio and will have generational impacts for decades. It will place stresses upon the road system, housing, schools and public safety resources. Now is the time to lay out the plan for growth in Perry Township to mitigate any negative impacts to the community.



https://www.neighborhoodstrategies.co/perry-township-comprehensive-plan

# **EXISTING CONDITIONS OVERVIEW** 10







#### PERRY TOWNSHIP

11















### **COMMITTEE INPUT SESSION**

#### **NEXT STEPS**

- 1. Draft Existing Conditions Text
- 2. Draft Community Survey
  - Online via Survey Monkey
  - Paper copies?