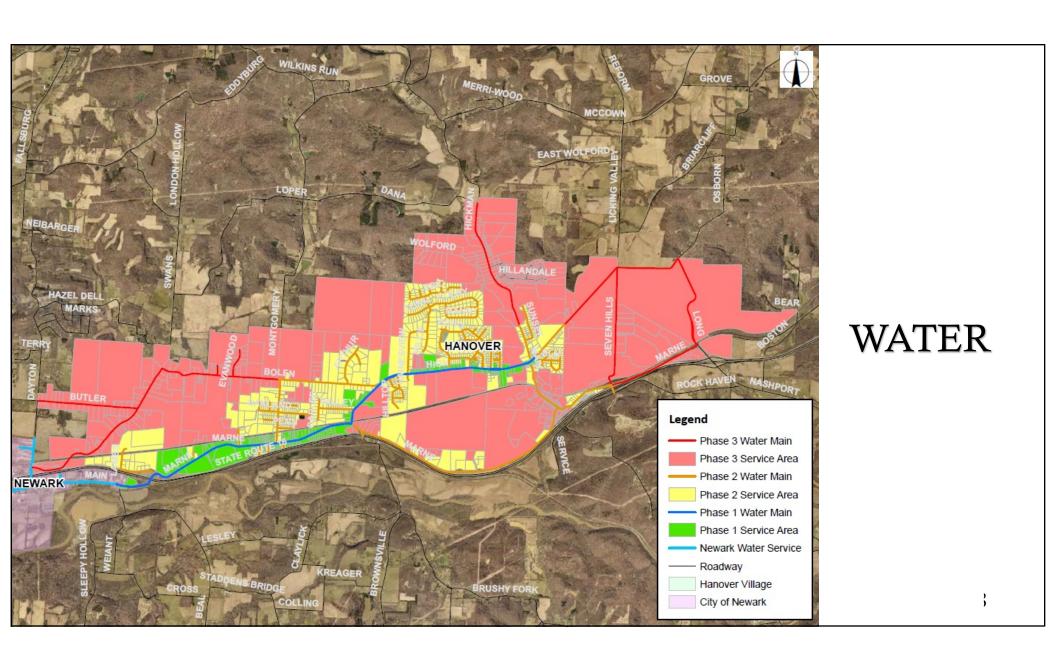

omprehensive Plan. Intel's \$20B investment only 25 minutes from the Township will create 3,000 permanent jobs and 7,000 temporary jobs. This does not account for the thousands of jobs created within Intel's supply chain and the service industry to provide needed accommodations for such a facility. This project is the single largest economic development project in the history of Ohio and will have generational impacts for decades. It will place stresses upon the road system, housing, schools and public safety resources. Now is the time to lay out the plan for growth in Perry Township to mitigate any negative impacts to the community.



https://www.neighborhoodstrategies.co/perry-township-comprehensive-plan

# **EXISTING CONDITIONS OVERVIEW** 10







#### PERRY TOWNSHIP

11















### **COMMITTEE INPUT SESSION**

#### **NEXT STEPS**

- 1. Draft Existing Conditions Text
- 2. Draft Community Survey
  - Online via Survey Monkey
  - Paper copies?