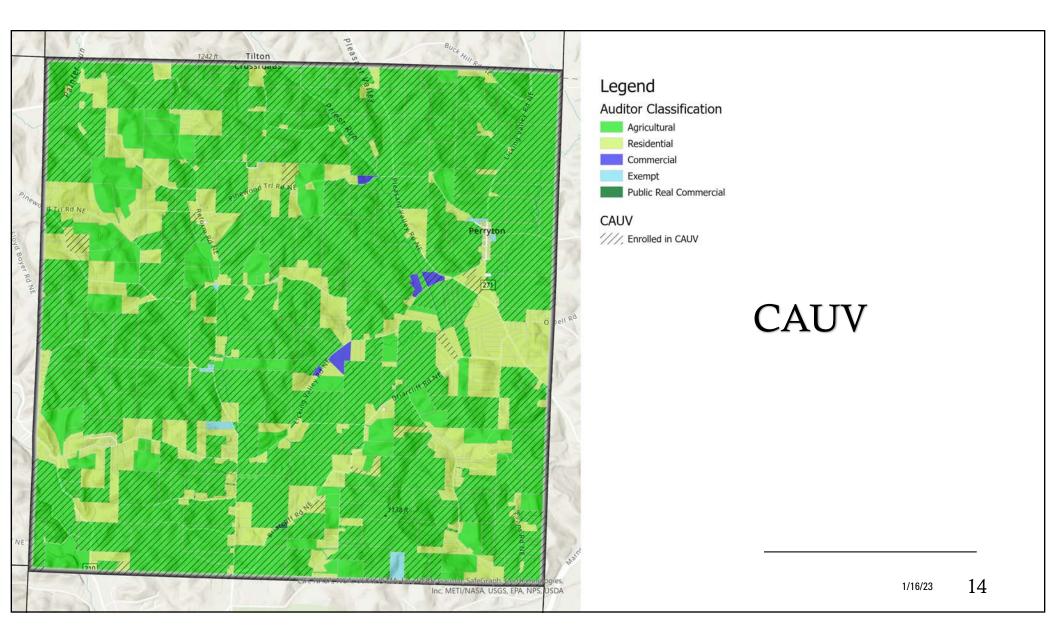

wnship Comprehensive Plan. Intel's \$20B investment only 25 minutes from the Township will create 3,000 permanent jobs and 7,000 temporary jobs. This does not account for the thousands of jobs created within Intel's supply chain and the service industry to provide needed accommodations for such a facility. This project is the single largest economic development project in the history of Ohio and will have generational impacts for decades. It will place stresses upon the road system, housing, schools and public safety resources. Now is the time to lay out the plan for growth in Perry Township to mitigate any negative impacts to the community.



https://www.neighborhoodstrategies.co/perry-township-comprehensive-plan

# **EXISTING CONDITIONS OVERVIEW** 10







#### PERRY TOWNSHIP

11















### **COMMITTEE INPUT SESSION**

#### **NEXT STEPS**

- 1. Draft Existing Conditions Text
- 2. Draft Community Survey
  - Online via Survey Monkey
  - Paper copies?