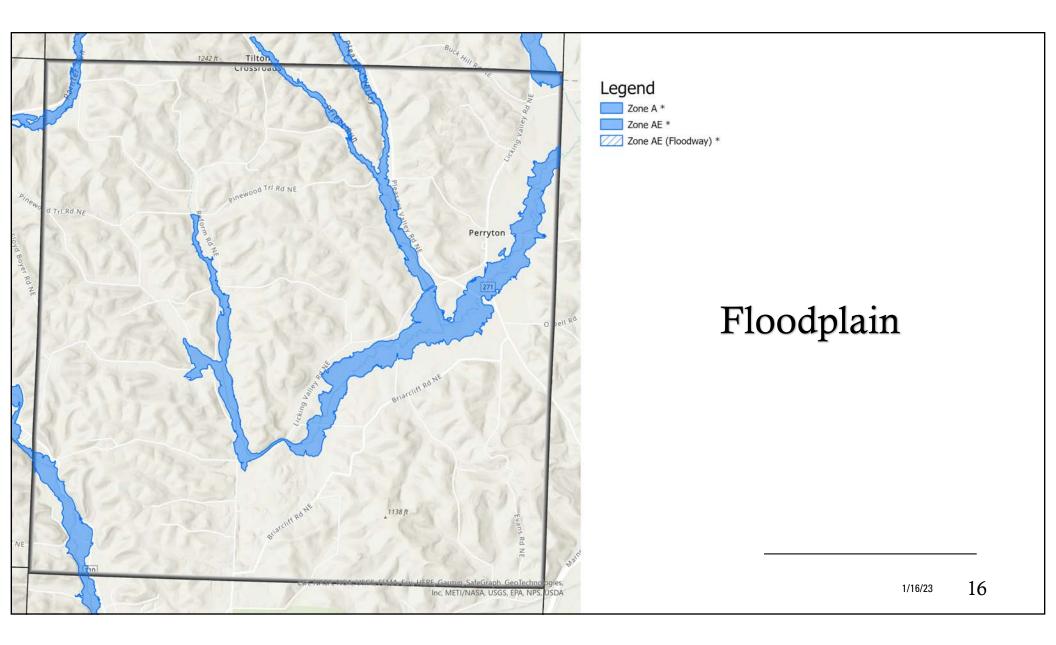

ip Comprehensive Plan. Intel's \$20B investment only 25 minutes from the Township will create 3,000 permanent jobs and 7,000 temporary jobs. This does not account for the thousands of jobs created within Intel's supply chain and the service industry to provide needed accommodations for such a facility. This project is the single largest economic development project in the history of Ohio and will have generational impacts for decades. It will place stresses upon the road system, housing, schools and public safety resources. Now is the time to lay out the plan for growth in Perry Township to mitigate any negative impacts to the community.



https://www.neighborhoodstrategies.co/perry-township-comprehensive-plan

# **EXISTING CONDITIONS OVERVIEW** 10







#### PERRY TOWNSHIP

11















### **COMMITTEE INPUT SESSION**

#### **NEXT STEPS**

- 1. Draft Existing Conditions Text
- 2. Draft Community Survey
  - Online via Survey Monkey
  - Paper copies?