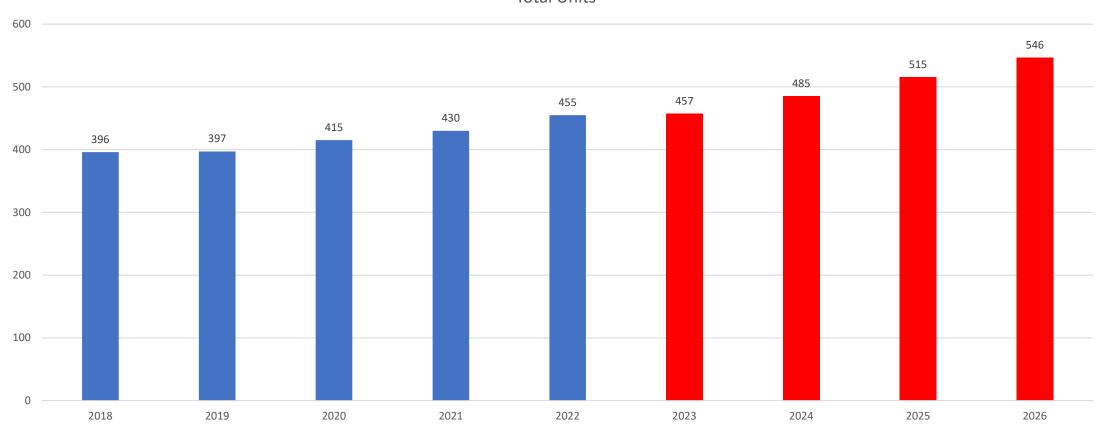

#### RESIDENTIAL GROWTH PROJECTION

| Village of Hanover Residential Growth |             |          |             |
|---------------------------------------|-------------|----------|-------------|
| Year                                  | Units Added | % Growth | Total Units |
| 2018                                  | 2           | 0.50%    | 396         |
| 2019                                  | 1           | 0.25%    | 397         |
| 2020                                  | 18          | 4.50%    | 415         |
| 2021                                  | 15          | 3.60%    | 430         |
| 2022                                  | 25          | 5.80%    | 455         |
| 2023                                  | 27          | 5.40%    | 457         |
| 2024                                  | 28          | 5.00%    | 485         |
| 2025                                  | 30          | 5.00%    | 515         |
| 2026                                  | 31          | 5.00%    | 546         |

2023 opportunity to grow an additional 5.4% with existing buildable lots in Hainsview and The Meadows.

Approx 14.6% growth between 2020 -2022

#### RESIDENTIAL GROWTH PROJECTION

#### **Total Units**

10/26/2022

#### RESIDENTIAL GROWTH PROJECTION

10/26/2022