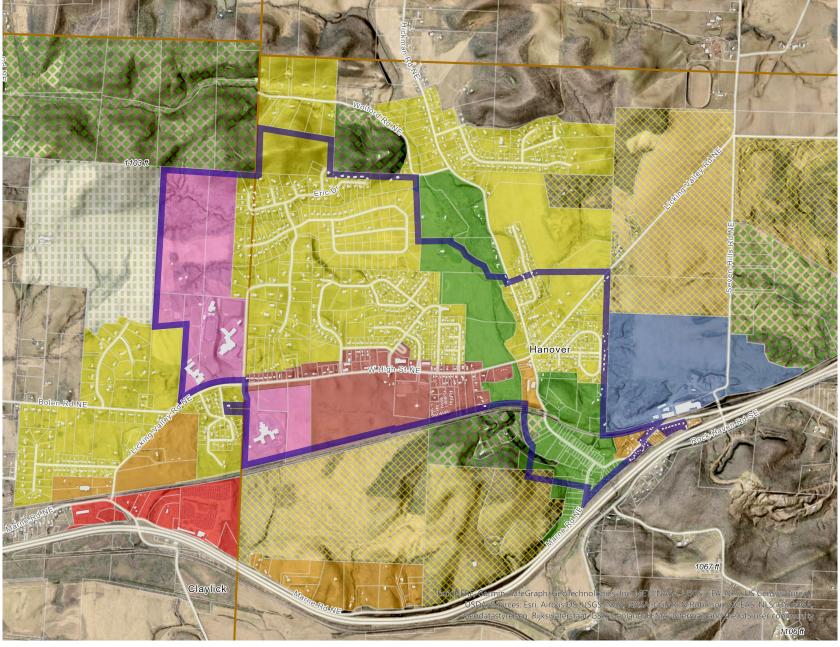

## FUTURE LAND USE

#### G1 G1 01 Hanover G<sub>2</sub> Legend Structure Regional Sector G1 - Restricted Growth G2 - Controlled Growth G3 - Intended Growth G4 - Infill Growth O1 - Preserved Open Claylick 01 O2 - Reserved Open SU - Special Use / 1106 ft