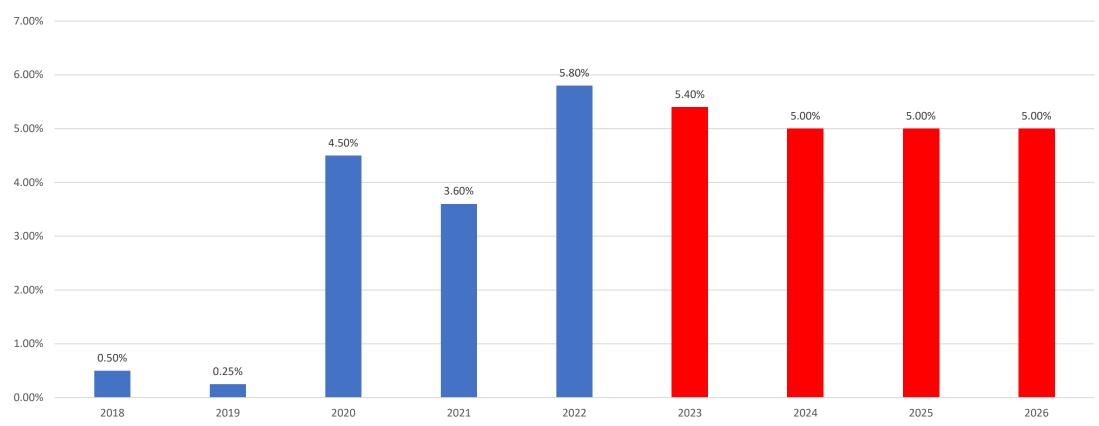

#### RESIDENTIAL GROWTH PROJECTION

| Village of Hanover Residential Growth |             |          |             |
|---------------------------------------|-------------|----------|-------------|
| Year                                  | Units Added | % Growth | Total Units |
| 2018                                  | 2           | 0.50%    | 396         |
| 2019                                  | 1           | 0.25%    | 397         |
| 2020                                  | 18          | 4.50%    | 415         |
| 2021                                  | 15          | 3.60%    | 430         |
| 2022                                  | 25          | 5.80%    | 455         |
| 2023                                  | 27          | 5.40%    | 457         |
| 2024                                  | 28          | 5.00%    | 485         |
| 2025                                  | 30          | 5.00%    | 515         |
| 2026                                  | 31          | 5.00%    | 546         |

2023 opportunity to grow an additional 5.4% with existing buildable lots in Hainsview and The Meadows.

Approx 14.6% growth between 2020 -2022

#### RESIDENTIAL GROWTH PROJECTION

#### RESIDENTIAL GROWTH PROJECTION

10/26/2022