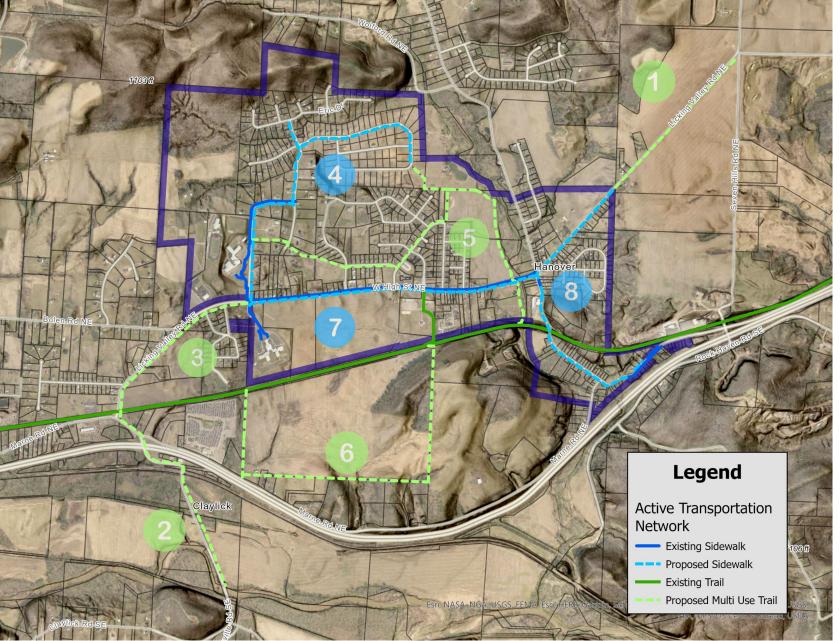

5         |
| 2025                                  | 30          | 5.00%    | 515         |
| 2026                                  | 31          | 5.00%    | 546         |

2023 opportunity to grow an additional 5.4% with existing buildable lots in Hainsview and The Meadows.

Approx 14.6% growth between 2020 -2022

#### RESIDENTIAL GROWTH PROJECTION

#### **Total Units**



10/26/2022

#### RESIDENTIAL GROWTH PROJECTION





10/26/2022

## FUTURE LAND USE





#### G1 G1 01 Hanover G<sub>2</sub> Legend Structure Regional Sector G1 - Restricted Growth G2 - Controlled Growth G3 - Intended Growth G4 - Infill Growth O1 - Preserved Open Claylick 01 O2 - Reserved Open SU - Special Use / 1106 ft

### **TRANSECT**



6

# ROAD & INTERSECTION IMPROVEMENTS





#### ACTIVE TRANSPORTATION NETWORK





8

# HOUSING BY YEAR BUILT





# HANOVER VILLAGE CENTER (HVC)





1(

**HANOVER** VILLAGE CENTER (HVC) STREET **TYPE** 





-11

#### W. HIGH STREET TYPICAL SECTION