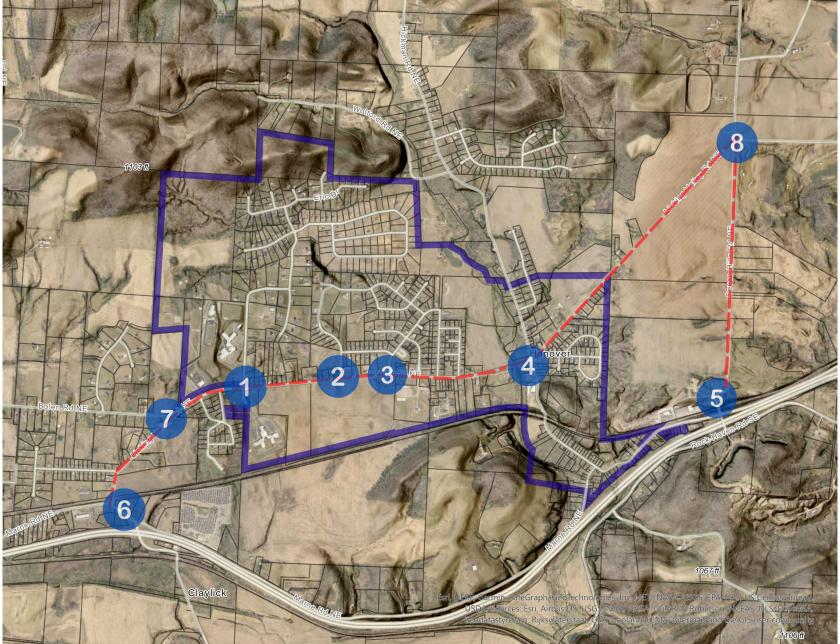

| 28          | 5.00%    | 485         |
| 2025                                  | 30          | 5.00%    | 515         |
| 2026                                  | 31          | 5.00%    | 546         |

2023 opportunity to grow an additional 5.4% with existing buildable lots in Hainsview and The Meadows.

Approx 14.6% growth between 2020 -2022

#### RESIDENTIAL GROWTH PROJECTION

#### **Total Units**



10/26/2022

#### RESIDENTIAL GROWTH PROJECTION





10/26/2022

## FUTURE LAND USE





#### G1 G1 01 Hanover G<sub>2</sub> Legend Structure Regional Sector G1 - Restricted Growth G2 - Controlled Growth G3 - Intended Growth G4 - Infill Growth O1 - Preserved Open Claylick 01 O2 - Reserved Open SU - Special Use / 1106 ft

### **TRANSECT**



6

# ROAD & INTERSECTION IMPROVEMENTS





#### ACTIVE TRANSPORTATION NETWORK





8

# HOUSING BY YEAR BUILT





# HANOVER VILLAGE CENTER (HVC)





1(

**HANOVER** VILLAGE CENTER (HVC) STREET **TYPE** 





-11

#### W. HIGH STREET TYPICAL SECTION