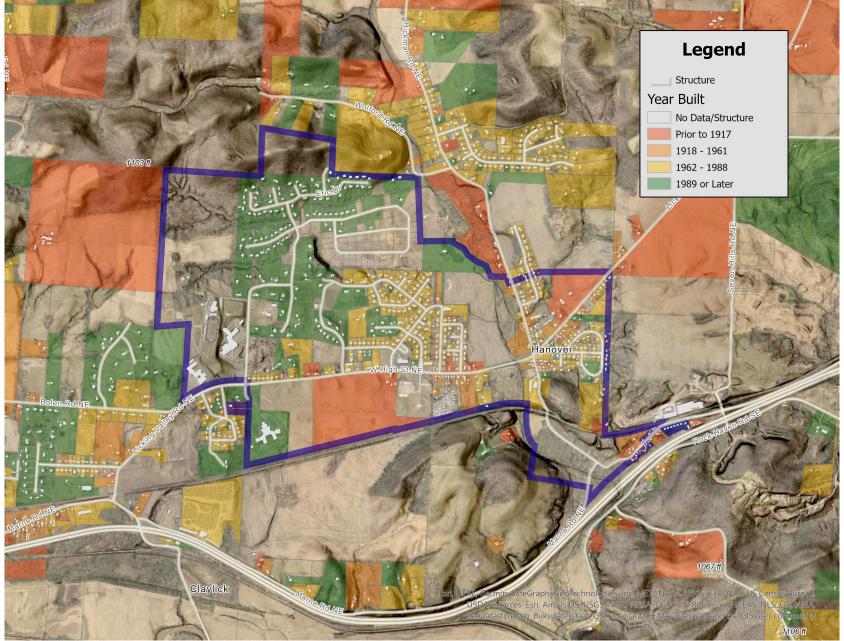

| 30          | 5.00%    | 515         |
| 2026                                  | 31          | 5.00%    | 546         |

2023 opportunity to grow an additional 5.4% with existing buildable lots in Hainsview and The Meadows.

Approx 14.6% growth between 2020 -2022

#### RESIDENTIAL GROWTH PROJECTION

#### **Total Units**



10/26/2022

#### RESIDENTIAL GROWTH PROJECTION





10/26/2022

## FUTURE LAND USE





#### G1 G1 01 Hanover G<sub>2</sub> Legend Structure Regional Sector G1 - Restricted Growth G2 - Controlled Growth G3 - Intended Growth G4 - Infill Growth O1 - Preserved Open Claylick 01 O2 - Reserved Open SU - Special Use / 1106 ft

### **TRANSECT**



6

# ROAD & INTERSECTION IMPROVEMENTS





#### ACTIVE TRANSPORTATION NETWORK





8

# HOUSING BY YEAR BUILT





# HANOVER VILLAGE CENTER (HVC)





1(

**HANOVER** VILLAGE CENTER (HVC) STREET **TYPE** 





-11

#### W. HIGH STREET TYPICAL SECTION