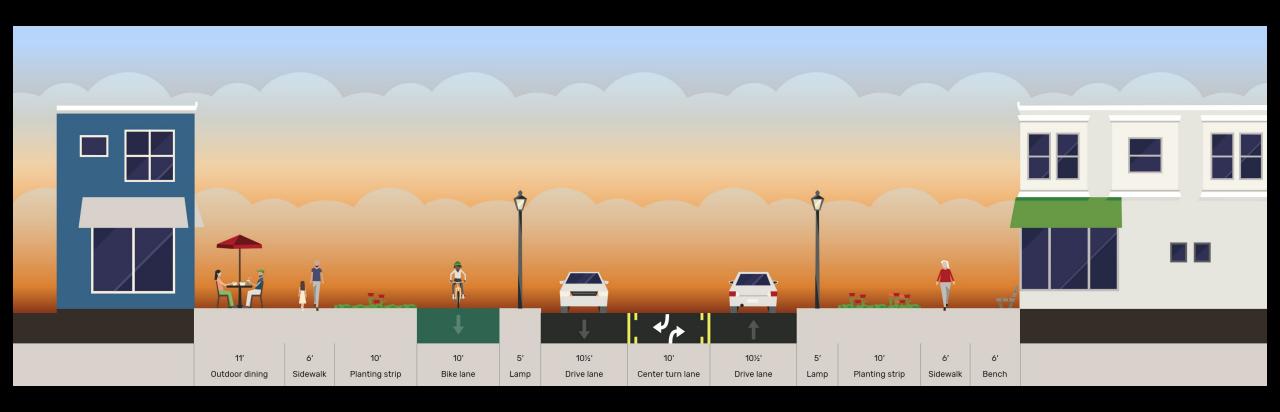

2023 opportunity to grow an additional 5.4% with existing buildable lots in Hainsview and The Meadows.

Approx 14.6% growth between 2020 -2022

#### RESIDENTIAL GROWTH PROJECTION

#### **Total Units**



10/26/2022

#### RESIDENTIAL GROWTH PROJECTION





10/26/2022

## FUTURE LAND USE





#### G1 G1 01 Hanover G<sub>2</sub> Legend Structure Regional Sector G1 - Restricted Growth G2 - Controlled Growth G3 - Intended Growth G4 - Infill Growth O1 - Preserved Open Claylick 01 O2 - Reserved Open SU - Special Use / 1106 ft

### **TRANSECT**



6

# ROAD & INTERSECTION IMPROVEMENTS





#### ACTIVE TRANSPORTATION NETWORK





8

# HOUSING BY YEAR BUILT





# HANOVER VILLAGE CENTER (HVC)





1(

**HANOVER** VILLAGE CENTER (HVC) STREET **TYPE** 





-11

#### W. HIGH STREET TYPICAL SECTION