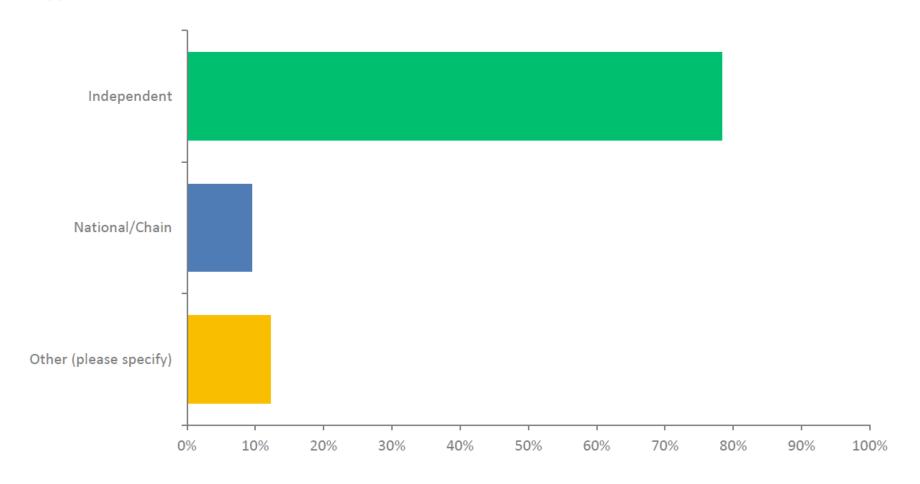

## Q41: If commercial development were to occur, which type of commercial development would you prefer in the Village?

Answered: 180 Skipped: 65