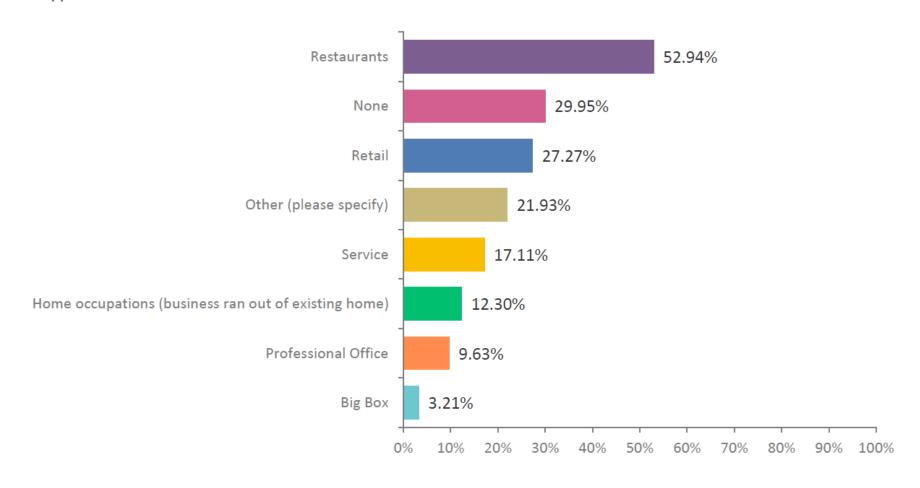

## Q40: What type of commercial development would you like to see in the Village?

Answered: 187 Skipped: 58