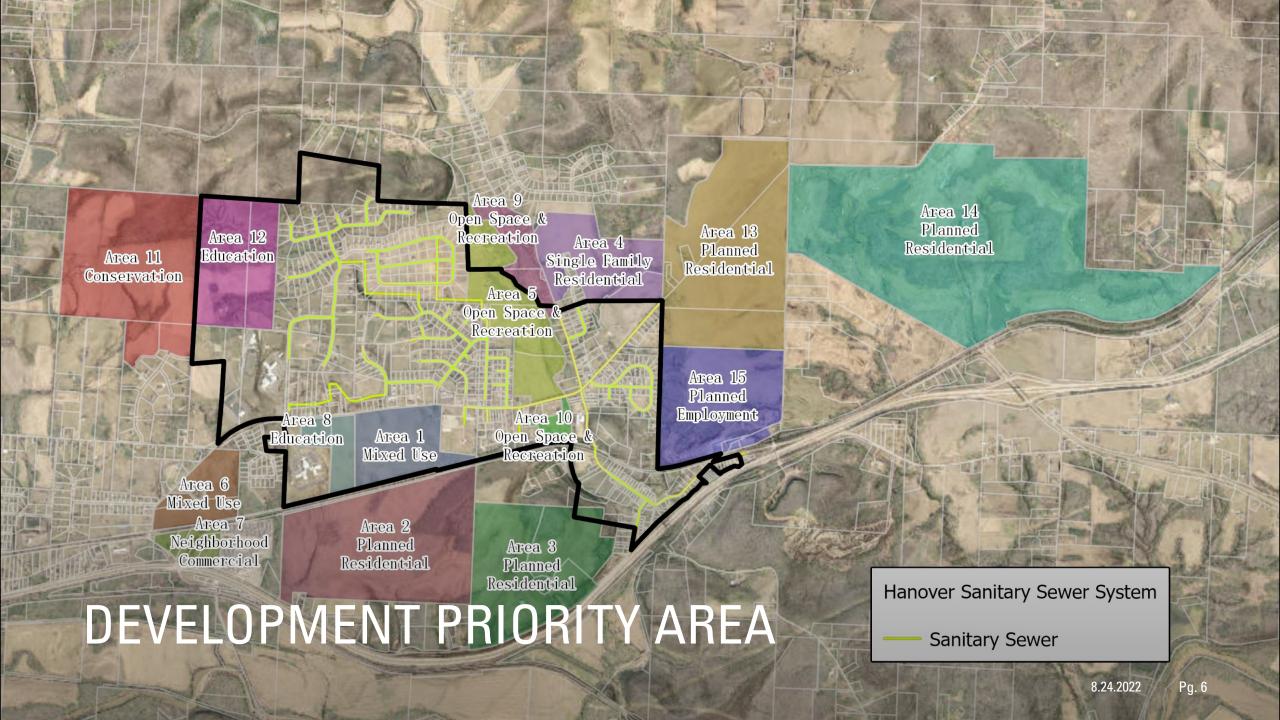

MEETING #7

AUGUST 24, 2022

ECONOMIC DEVELOPMENT

COMMERCIAL CORRIDORS





## WHAT IS ECONOMIC DEVELOPMENT IN THE VILLAGE OF HANOVER?

- What types of businesses should Hanover accept into the community?
  - Manufacturing
  - Retail
  - None
- 2. Where should these business locate?
- 3. Should businesses be engrained into new residential development?
- 4. Attracting businesses takes Village resources

## Q40: What type of commercial development would you like to see in the Village?

Answered: 187 Skipped: 58



## Q41: If commercial development were to occur, which type of commercial development would you prefer in the Village?

Answered: 180 Skipped: 65











## VILLAGE OF HANOVER COMPREHENSIVE PLAN THEMES

Aesthetically appealing structures

Environmental considerations considered a priority

Transportation connections between all development

Protect road functionality

Pedestrian, bicycle and other forms of non-motorized transportation must be included in new development

New housing should be diverse in style and density

Commercial land use should provide a tax base to the Village and services to the community