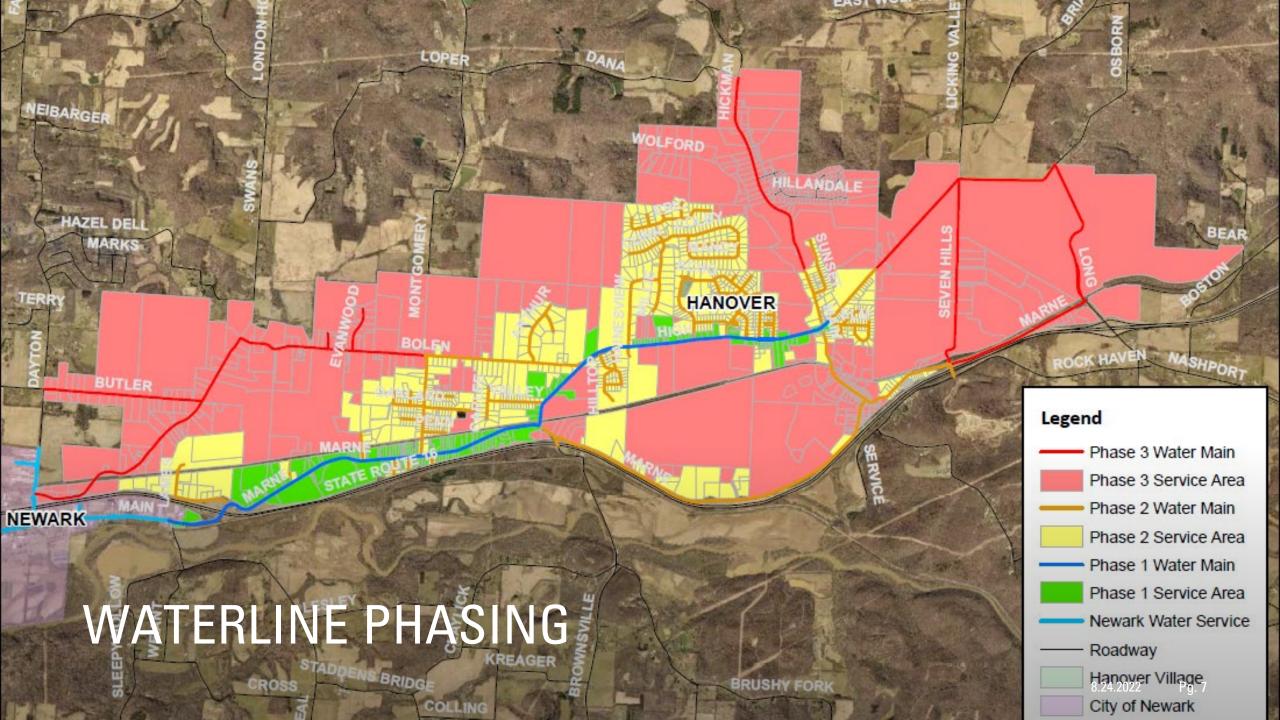

MEETING #7

AUGUST 24, 2022

ECONOMIC DEVELOPMENT

COMMERCIAL CORRIDORS





## WHAT IS ECONOMIC DEVELOPMENT IN THE VILLAGE OF HANOVER?

- What types of businesses should Hanover accept into the community?
  - Manufacturing
  - Retail
  - None
- 2. Where should these business locate?
- 3. Should businesses be engrained into new residential development?
- 4. Attracting businesses takes Village resources

## Q40: What type of commercial development would you like to see in the Village?

Answered: 187 Skipped: 58



## Q41: If commercial development were to occur, which type of commercial development would you prefer in the Village?

Answered: 180 Skipped: 65











## VILLAGE OF HANOVER COMPREHENSIVE PLAN THEMES

Aesthetically appealing structures

Environmental considerations considered a priority

Transportation connections between all development

Protect road functionality

Pedestrian, bicycle and other forms of non-motorized transportation must be included in new development

New housing should be diverse in style and density

Commercial land use should provide a tax base to the Village and services to the community