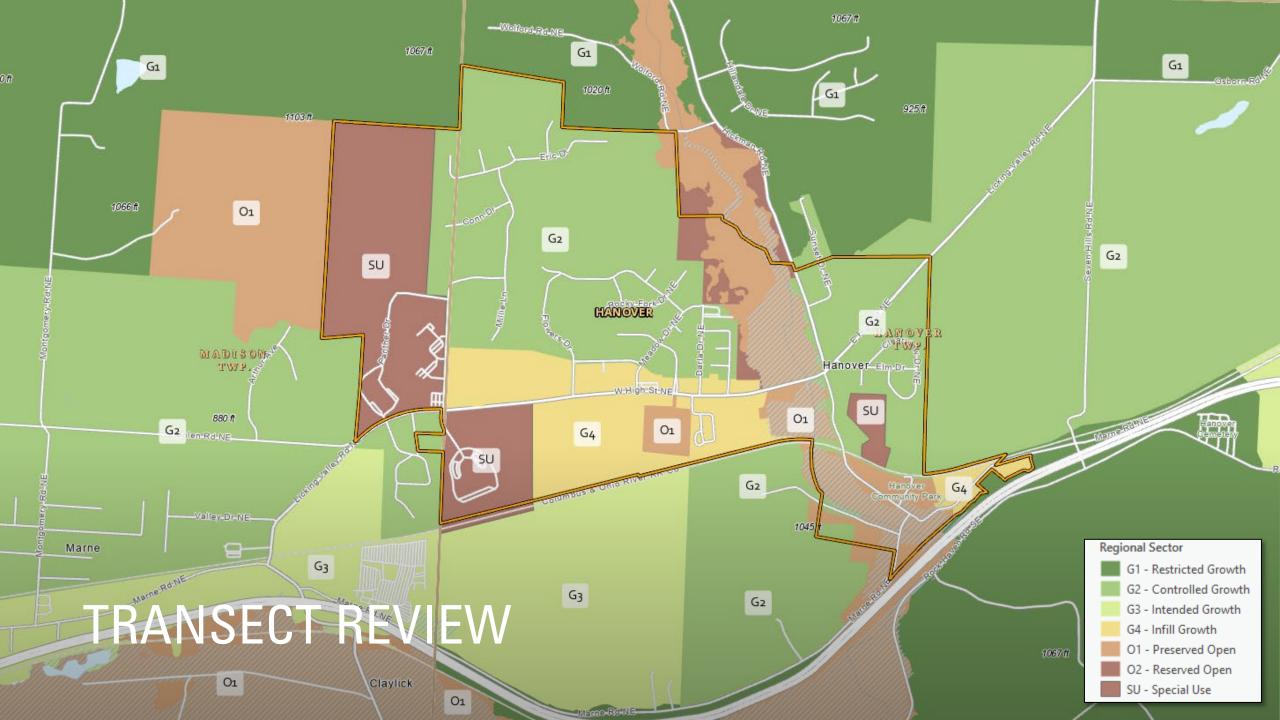

MEETING #7

AUGUST 24, 2022

ECONOMIC DEVELOPMENT

COMMERCIAL CORRIDORS





## WHAT IS ECONOMIC DEVELOPMENT IN THE VILLAGE OF HANOVER?

- What types of businesses should Hanover accept into the community?
  - Manufacturing
  - Retail
  - None
- 2. Where should these business locate?
- 3. Should businesses be engrained into new residential development?
- 4. Attracting businesses takes Village resources

## Q40: What type of commercial development would you like to see in the Village?

Answered: 187 Skipped: 58



## Q41: If commercial development were to occur, which type of commercial development would you prefer in the Village?

Answered: 180 Skipped: 65











## VILLAGE OF HANOVER COMPREHENSIVE PLAN THEMES

Aesthetically appealing structures

Environmental considerations considered a priority

Transportation connections between all development

Protect road functionality

Pedestrian, bicycle and other forms of non-motorized transportation must be included in new development

New housing should be diverse in style and density

Commercial land use should provide a tax base to the Village and services to the community